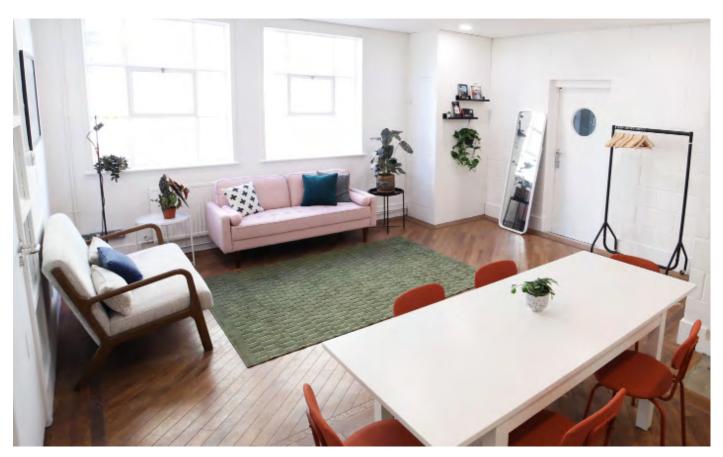

### **GREEN ROOM + GLAM ROOM:**

A separate 310sqft green room with natural light Kitchenette with fridge-freezer, microwave, portable hobs, cafetière, Nespresso machine

Additional 50sqft glam room with Hollywood-style mirror 2 clothing rails with hangers Upright steamer, iron + board

Bluetooth speaker Fibre wifi Onsite paid parking (book in advance) Private WC + Accessible WC