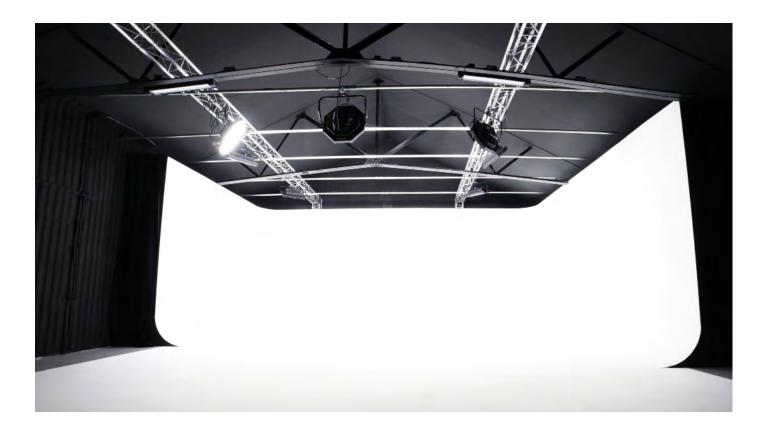

## STUDIO FEATURES

1,270sqft / 118m2 open plan studio space Soundproofed to 60DB, professional standard U-Shape infinity cove (W) 9.2m x (Left) 4.2m x (Right) 6.2m x (H) 4m Full blackout (no daylight) Lighting rig Roller shutter loading access (W) 2.9m x (H)2.7m Levelled floor 3 phase 32 amp & single phase 32, 16, 13 amp power In-built temperature control Onsite paid parking (pre-book) Step-free access

### **EQUIPMENT INCLUDED**

Infinity cove comes pre-lit with: 4x ChromaQ Space Force onebytwos 3x ChromaQ Space Force octo (controlled via DMX panel)

4x polyboards and 4x floor holders 6x sandbags 2x extension reel 1x Colorama support system 1 platform ladder trolley table 3x trestle tables 4x folding chairs floor fan rolling stool

#### **STUDIO 3 SOUND STAGE**

#### **KLATCH STUDIO**

PAGE 3 Klatch Studios / Main Office: 29 Park Royal Road, Park Royal, London, NW10 7LQ / hello@klatchstudio.co.uk / 020 3576 1859