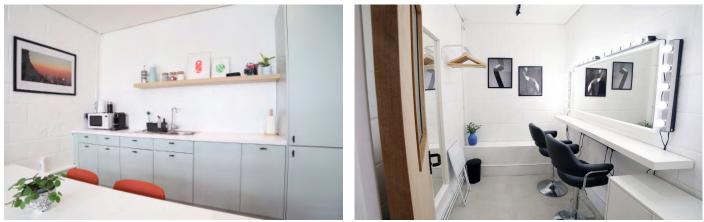

### **GREEN ROOM + GLAM ROOM:**

A separate 310sqft green room with natural light Kitchenette with fridge-freezer, microwave, portable hobs, cafetière, Nespresso machine

Additional 50sqft glam room with Hollywood-style mirror 2 clothing rails with hangers Upright steamer, iron + board

Bluetooth speaker Fibre wifi Onsite paid parking (book in advance) Private WC + Accessible WC