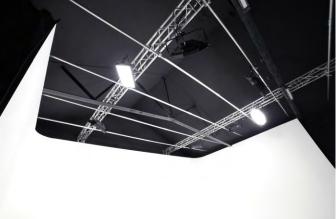

## STUDIO FEATURES

1,270sqft / 118m2 open plan studio space Soundproofed to 60DB, professional standard U-Shape infinity cove (W) 9.2m x (Left) 4.2m x (Right) 6.2m x (H) 4m Full blackout (no daylight) Lighting rig Roller shutter loading access (W) 2.9m x (H)2.7m Levelled floor 3 phase 32 amp & single phase 32, 16, 13 amp power In-built temperature control Onsite paid parking (pre-book) Step-free access

### **EQUIPMENT INCLUDED**

Infinity cove comes pre-lit with: 4x ChromaQ Space Force onebytwos 3x ChromaQ Space Force octo (controlled via DMX panel)

4x polyboards and 4x floor holders 6x sandbags 2x extension reel 1x Colorama support system 1 platform ladder trolley table 3x trestle tables 4x folding chairs floor fan rolling stool