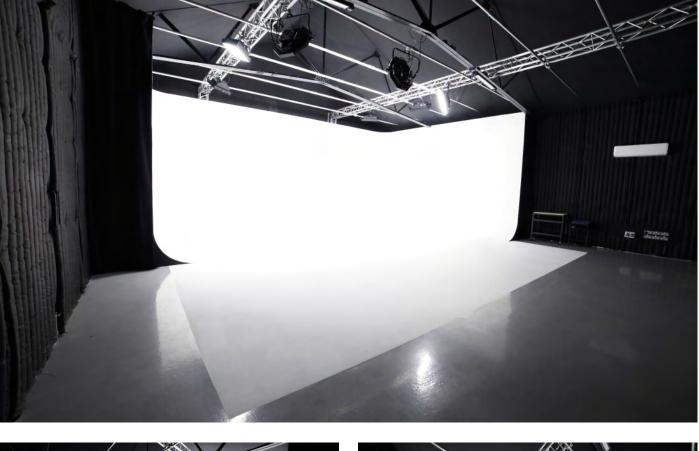

## STUDIO FEATURES

1,270sqft / 118m2 open plan studio space Soundproofed to 60DB, professional standard U-Shape infinity cove (W) 9.2m x (Left) 4.2m x (Right) 6.2m x (H) 4m Full blackout (no daylight) Lighting rig Roller shutter loading access (W) 2.9m x (H)2.7m Levelled floor 3 phase 32 amp & single phase 32, 16, 13 amp power In-built temperature control Onsite paid parking (pre-book) Step-free access

### **EQUIPMENT INCLUDED**

Infinity cove comes pre-lit with: 4x ChromaQ Space Force onebytwos 3x ChromaQ Space Force octo (controlled via DMX panel)

4x polyboards and 4x floor holders 6x sandbags 2x extension reel 1x Colorama support system 1 platform ladder trolley table 3x trestle tables 4x folding chairs floor fan rolling stool

#### **STUDIO 3 SOUND STAGE**

#### **KLATCH STUDIO**