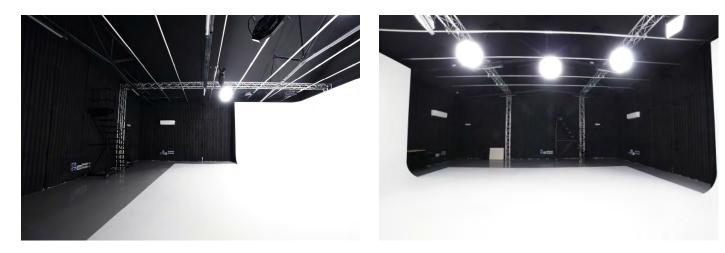

## STUDIO FEATURES

1,270sqft / 118m2 open plan studio space Soundproofed to 60DB, professional standard U-Shape infinity cove (W) 9.2m x (Left) 4.2m x (Right) 6.2m x (H) 4m Full blackout (no daylight) Lighting rig Roller shutter loading access (W) 2.9m x (H)2.7m Levelled floor 3 phase 32 amp & single phase 32, 16, 13 amp power In-built temperature control Onsite paid parking (pre-book) Step-free access

### **EQUIPMENT INCLUDED**

Infinity cove comes pre-lit with: 4x ChromaQ Space Force onebytwos 3x ChromaQ Space Force octo (controlled via DMX panel)

4x polyboards and 4x floor holders 6x sandbags 2x extension reel 1x Colorama support system 1 platform ladder trolley table 3x trestle tables 4x folding chairs floor fan rolling stool

#### **STUDIO 3 SOUND STAGE**

#### **KLATCH STUDIO**