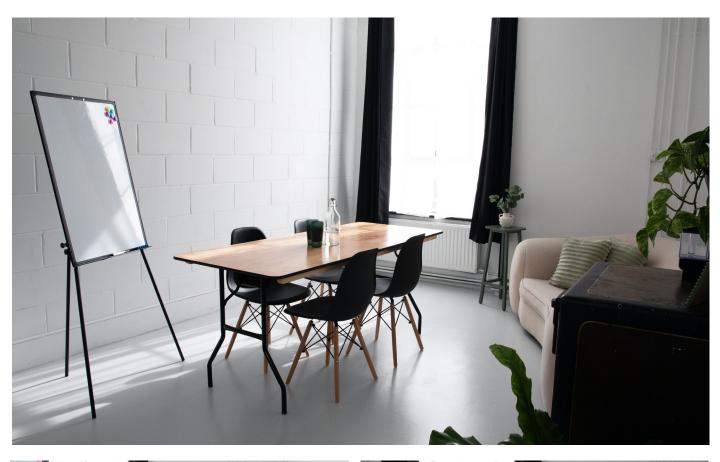

## **EQUIPMENT INCLUDED AS STANDARD**

Large folding trestle table 4x chairs Designer sofa Antique safe Hollywood-style mirror and makeup table with stool Clothing rail with hangers Handheld steamer, iron + board Nespresso machine Filtered water

### **MEETING ROOM:**

Includes standard equipment listed on page 2, as well as:

- \* 24" LCD monitor with HDMI & SDI cable
- \* Flip chart with paper & pens

A bright but cosy office space for meetings or as an office workspace.