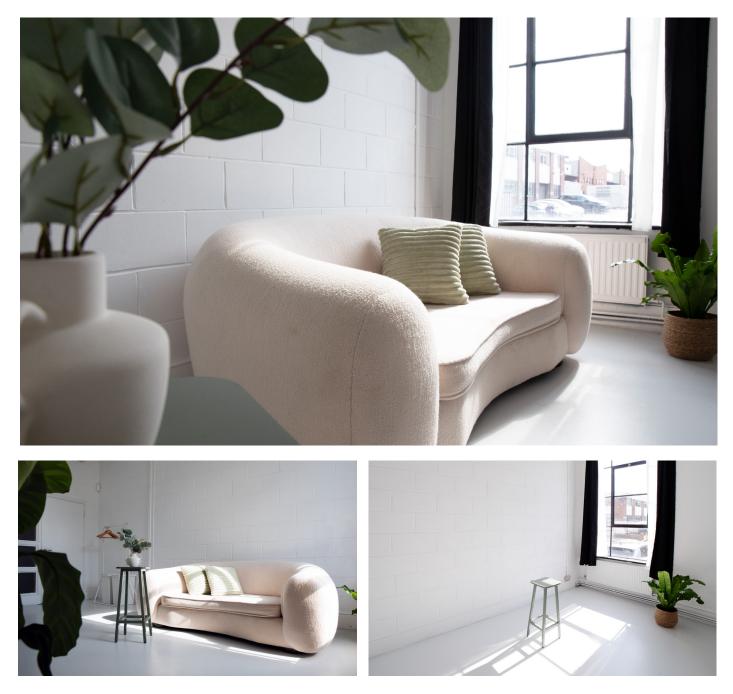

## **STUDIO FEATURES**

216sqft / 20m2 studio space (W) 3.7m x (L) 5.5m High ceiling 3.2m Large windows for natural light Blackout optionality Air conditioning, ceiling fan and central heating Fast fibre wifi Single phase power Step-free access Accessible toilet Paid parking on request

## **EQUIPMENT INCLUDED AS STANDARD**

Large folding trestle table 4x chairs Designer sofa Antique safe Hollywood-style mirror and makeup table with stool Clothing rail with hangers Handheld steamer, iron + board Nespresso machine Filtered water

### **GREEN ROOM:**

Includes standard equipment listed on page 2. A multipurpose blank canvas space.

Works well as a green room or breakout space, for costume fittings, small rehearsals, line readings, interviews, auditions.

## **CONTENT STUDIO:**

Includes standard equipment listed on page 2. A flexible space with designer sofa and tall window for daylight shots.

Works well for small video and photo shoots for social content. No camera or lighting equipment is provided as standard but we have a wide range available to hire in-house if you are interested!