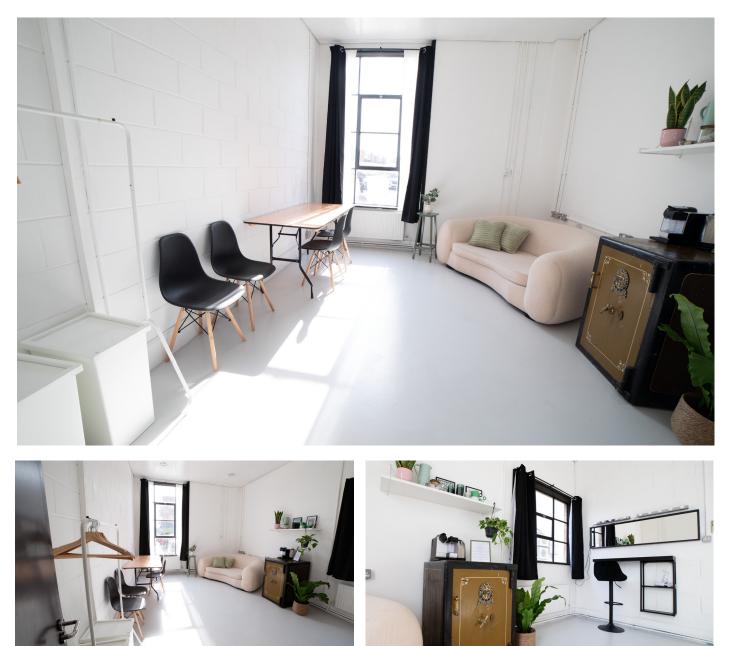

## **STUDIO FEATURES**

216sqft / 20m2 studio space (W) 3.7m x (L) 5.5m High ceiling 3.2m Large windows for natural light Blackout optionality Air conditioning, ceiling fan and central heating Fast fibre wifi Single phase power Step-free access Accessible toilet Paid parking on request

## **EQUIPMENT INCLUDED AS STANDARD**

Large folding trestle table 4x chairs Designer sofa Antique safe Hollywood-style mirror and makeup table with stool Clothing rail with hangers Handheld steamer, iron + board Nespresso machine Filtered water

### **MEETING ROOM:**

Includes standard equipment listed on page 2, as well as:

- \* 24" LCD monitor with HDMI & SDI cable
- \* Flip chart with paper & pens

A bright but cosy office space for meetings or as an office workspace.