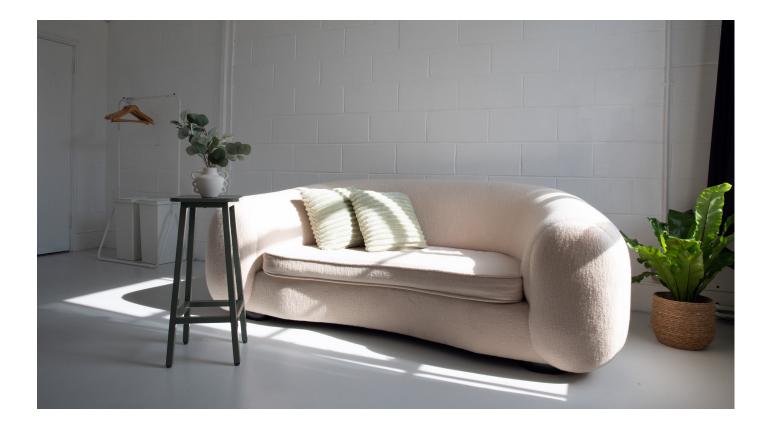

## **EQUIPMENT INCLUDED AS STANDARD**

Large folding trestle table 4x chairs Designer sofa Antique safe Hollywood-style mirror and makeup table with stool Clothing rail with hangers Handheld steamer, iron + board Nespresso machine Filtered water

## **CONTENT STUDIO:**

Includes standard equipment listed on page 2. A flexible space with designer sofa and tall window for daylight shots.

Works well for small video and photo shoots for social content. No camera or lighting equipment is provided as standard but we have a wide range available to hire in-house if you are interested!