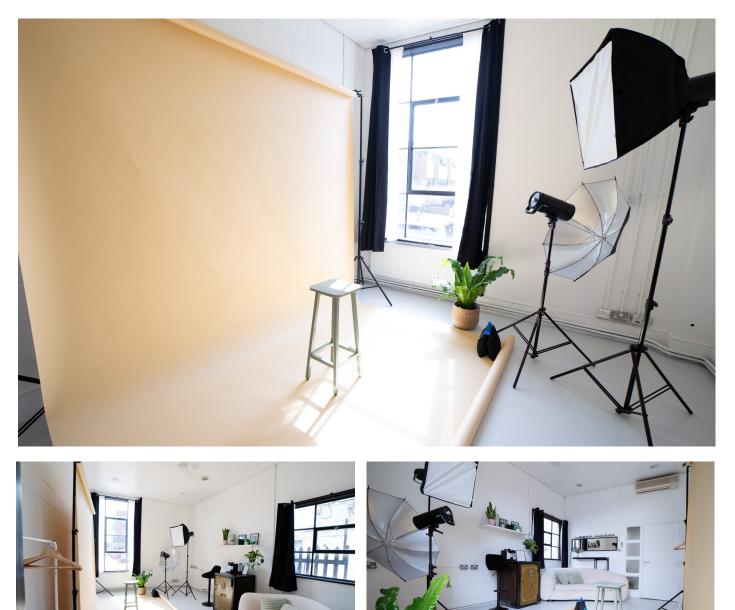

## **PHOTOGRAPHY STUDIO:**

Includes standard equipment listed on page 2, as well as:

\* Backdrop stand + choice of 3 colorama paper backdrops, free to use unless damaged

- \* 2 x Polyboards
- \* 2 x Sandbags
- \* Bronocolor Siros 400s Photography lighting kit

### **GREEN ROOM:**

Includes standard equipment listed on page 2. A multipurpose blank canvas space.

Works well as a green room or breakout space, for costume fittings, small rehearsals, line readings, interviews, auditions.